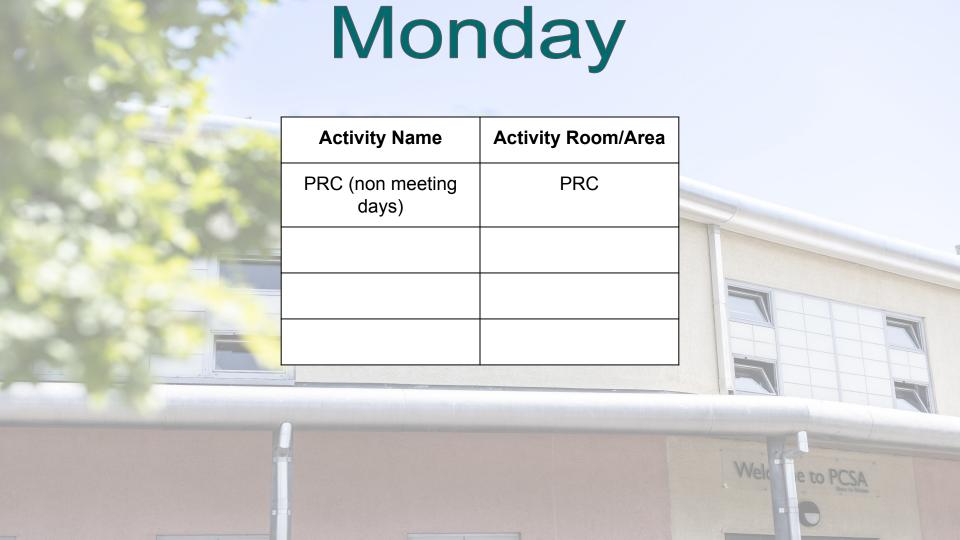

## PCSA KS3 Po Emichment An Academy Term 5 + Term 6



## Tuesday

| Activity Name         | Activity Room/Area |
|-----------------------|--------------------|
| Home Learning         | LRC                |
| Boys Cricket (Y7,8)   | PE Fields          |
| Girls Rounders (Y7,8) | PE Fields          |
| Y9 Boys Football      | PE Fields          |
| Y9 Girls Cricket      | PE Fields          |
| PRC (Y7,8,9)          | PRC                |
| Computing Club        | IT3                |
| Science Club          | S1                 |

| Activity Name                      | Activity Room/Area |
|------------------------------------|--------------------|
| School production                  | DR1 / MU1          |
| Drama club                         | CR1                |
| Photography club                   | IT5                |
| Maths Club