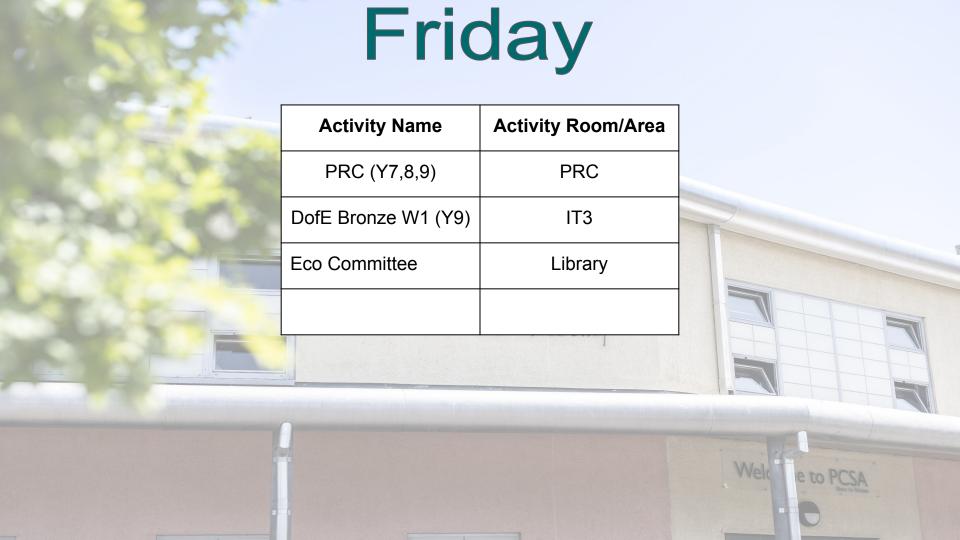

lub        | M6                 |
| History's Mysteries | H8                 |
| Scale Modelling     | S5                 |

## Thursday

| Activity Name        | Activity Room/Area |
|----------------------|--------------------|
| Home Learning        | LRC                |
| Girls Cricket (Y7,8) | PE                 |
| Boys Football (Y7,8) | PE                 |
| Y9 Boys Cricket      | PE                 |
| Y9 Girls Rounders    | PE                 |
| PRC (Y7,8,9)         | PRC                |
| School production    | DR1 and MU1        |
| LGBTQ+ Club          | S8                 |

| Activity Name  | Activity Room/Area |
|----------------|--------------------|
| Colouring Club | S1                 |
|                |                    |
|                |                    |