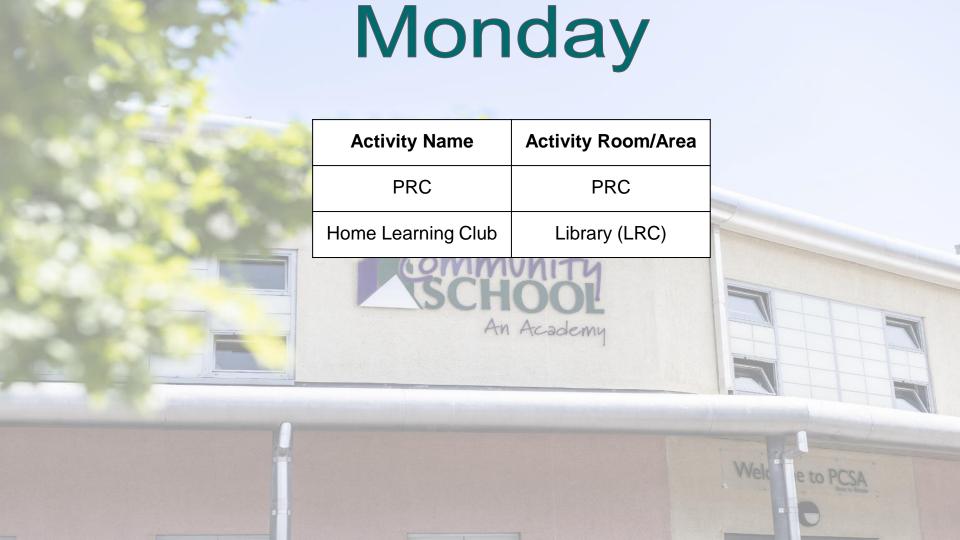

## Tuesday

| Activity Name                  | Activity Room/Area |
|--------------------------------|--------------------|
| Computing Club                 | IT3                |
| Science Club                   | S1                 |
| Yr 7 and 8 basketball          | Sports hall        |
| Yr 9 (and 10)football          | Field              |
| PRC                            | PRC                |
| Yr 7 and 8 mixed<br>Hockey     | Astro              |
| Yr 9 (and 10) mixed<br>Netball | Courts             |
| Memrise support                | L3 / Languages     |