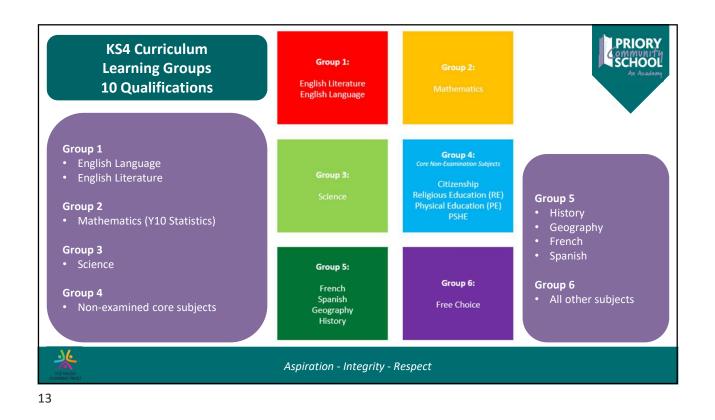

|                                                 | Learnii                                                                                                                    | ng Pathways –<br>2024 – 2026                                                                                       | -                                                                                             |                                                  |       |   | Please use the Google Form link that will<br>provided to you to complete the Option Cho<br>Forms are to be completed by:                                 | ne Option Choices. |   |  |
|-------------------------------------------------|----------------------------------------------------------------------------------------------------------------------------|--------------------------------------------------------------------------------------------------------------------|-----------------------------------------------------------------------------------------------|--------------------------------------------------|-------|---|----------------------------------------------------------------------------------------------------------------------------------------------------------|--------------------|---|--|
| Full Name:                                      |                                                                                                                            |                                                                                                                    |                                                                                               | Tutor Group:                                     |       |   | Monday 11 March 2024                                                                                                                                     |                    |   |  |
| Group 1                                         | Group 2                                                                                                                    | Group 3                                                                                                            | Group 4                                                                                       | Group 5                                          |       |   | Group 6                                                                                                                                                  |                    |   |  |
| English Literature<br>English Language          | Mathematics                                                                                                                | Science                                                                                                            | Citizenship<br>Core RE<br>PE<br>PSHE                                                          |                                                  |       |   | Free Choice                                                                                                                                              |                    |   |  |
| This is part of the core offer for all students | This is part of the<br>core offer for all<br>students<br>All students will be<br>entered for the<br>Statistics exam at the | This is part of the<br>core offer for all<br>students<br>(2 GCSEs) is taken<br>by all students<br>not doing Triple | This is part of the<br>core offer for all<br>students<br>Core Non-<br>Examination<br>Subjects |                                                  | y Spo |   | option subjects from Groups 5 and 6. At least <b>one</b> of<br>ubject <u>must</u> be from Group 5.<br>cience and Sport Studies, please speak to the Head |                    |   |  |
|                                                 | end of Year 10.                                                                                                            | Science (3 GCSEs)                                                                                                  | ,                                                                                             | Subject                                          | 0     | R | Subject                                                                                                                                                  | 0                  | R |  |
|                                                 |                                                                                                                            |                                                                                                                    |                                                                                               | History                                          |       | _ | Art and Design (Fine Art)                                                                                                                                |                    |   |  |
|                                                 |                                                                                                                            |                                                                                                                    |                                                                                               | Geography                                        |       |   | Drama                                                                                                                                                    |                    |   |  |
|                                                 |                                                                                                                            |                                                                                                                    |                                                                                               | French                                           |       |   | Music                                                                                                                                                    |                    |   |  |
|                                                 |                                                                                                                            |                                                                                                                    |                                                                                               | Spanish                                          |       |   | Photography                                                                                                                                              |                    |   |  |
|                                                 |                                                                                                                            |                                                                                                                    |                                                                                               | Students need to pick                            | - 4   |   | Hospitality and Catering                                                                                                                                 |                    |   |  |
|                                                 |                                                                                                                            |                                                                                                                    |                                                                                               | least one subject from                           |       |   | Engineering                                                                                                                                              |                    |   |  |
|                                                 |                                                                                                                            |                                                                                                                    |                                                                                               |                                                  |       |   | Construction                                                                                                                                             |                    |   |  |
|                                                 |                                                                                                                            |                                                                                                                    |                                                                                               | Group 5. Those wishin<br>obtain the EBacc will n |       |   | Information Technology                                                                                                                                   |                    |   |  |
|                                                 |                                                                                                                            |                                                                                                                    |                                                                                               | to choose at least two                           |       |   | Business Studies                                                                                                                                         |                    |   |  |
|                                                 |                                                                                                                            |                                                                                                                    |                                                                                               | language and a Humar                             |       |   | Sport Science*                                                                                                                                           |                    |   |  |
|                                                 |                                                                                                                            |                                                                                                                    |                                                                                               | subject.                                         | nues  |   | Sport Studies*                                                                                                                                           |                    |   |  |
|                                                 |                                                                                                                            |                                                                                                                    |                                                                                               | subject.                                         |       |   | Health and Social Care                                                                                                                                   |                    |   |  |
|                                                 |                                                                                                                            |                                                                                                                    |                                                                                               |                                                  |       |   | Media Studies                                                                                                                                            |                    |   |  |
|                                                 |                                                                                                                            |                                                                                                                    |                                                                                               |                                                  |       |   | Religious Studies                                                                                                                                        |                    |   |  |
|                                                 |                                                                                                                            |                                                                                                                    |                                                                                               |                                                  |       |   | Sociology (invitation only)                                                                                                                              |                    |   |  |
|                                                 |                                                                                                                            |                                                                                                                    |                                                                                               |                                                  |       |   | Child Development                                                                                                                                        |                    |   |  |
| Parent/Carer Signature                          | 2:                                                                                                                         |                                                                                                                    |                                                                                               |                                                  |       |   | Triple Science (invitation only)                                                                                                                         |                    |   |  |
| Date:                                           |                                                                                                                            |                                                                                                                    |                                                                                               |                                                  |       |   | Computer Science (invitation only)                                                                                                                       |                    |   |  |
|                                                 |                                                                                                                            |                                                                                                                    |                                                                                               |                                                  |       |   | Core Booster (offered to students by SENCO)                                                                                                              |                    |   |  |