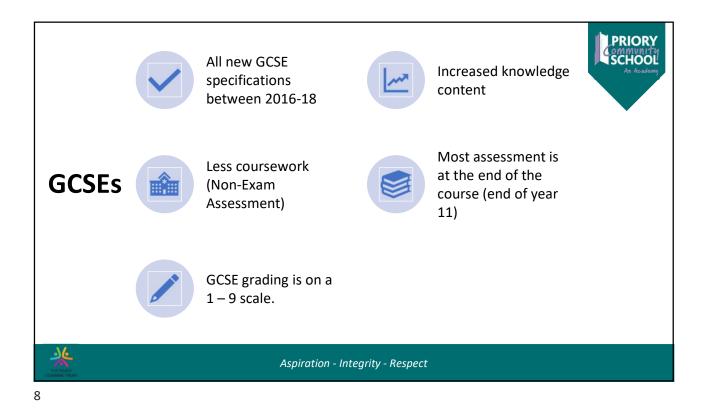

| CCSE Cradas                   | New GCSE               | Old GCSE  | Point Score |
|-------------------------------|------------------------|-----------|-------------|
| GCSE Grades                   | 9                      |           | 9           |
| <ul> <li>Comparing</li> </ul> |                        | A*        | 8.5         |
|                               | 8                      |           | 8           |
| old with new                  | 7                      | А         | 7           |
| "Strong<br>Pass"              | 6                      |           | 6           |
| Pass"                         |                        | В         | 5.5         |
|                               | 5                      |           | 5           |
| dard                          | 4                      | С         | 4           |
| "Standard<br>Pass"            | 3                      | D         | 3           |
| Pass                          | 2                      | E         | 2           |
|                               |                        | F         | 1.5         |
|                               | 1                      | G         | 1           |
|                               | U                      | U         | 0           |
|                               |                        |           |             |
|                               | Aspiration - Integrity | - Respect |             |
|                               |                        |           |             |