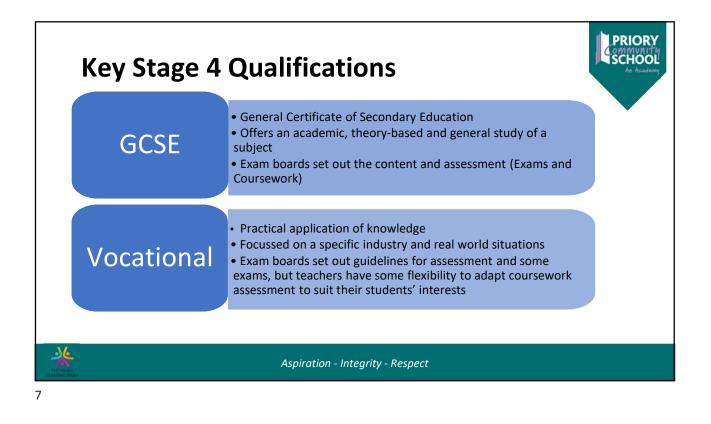

|
| 14 | Performing Arts                              | Drama / Music                                                         | Classical Civilisation or Latin                                |
| 15 | Physical Education & Sport                   | Sport Science / Sport Studies                                         | <ul> <li>General Studies e.g. Critical<br/>Thinking</li> </ul> |
| 16 | Science                                      | Science / Triple Science / Computer Science                           |                                                                |
| 17 | Social Studies                               | Sociology                                                             |                                                                |









| CCSE Cradas                   | New GCSE               | Old GCSE  | Point Score |
|-------------------------------|------------------------|-----------|-------------|
| GCSE Grades                   | 9                      |           | 9           |
| <ul> <li>Comparing</li> </ul> |                        | A*        | 8.5         |
|                               | 8                      |           | 8           |
| old with new                  | 7                      | А         | 7           |
| "Strong<br>Pass"              | 6                      |           | 6           |
| Pass"                         |                        | В         | 5.5         |
|                               | 5                      |           | 5           |
| dard