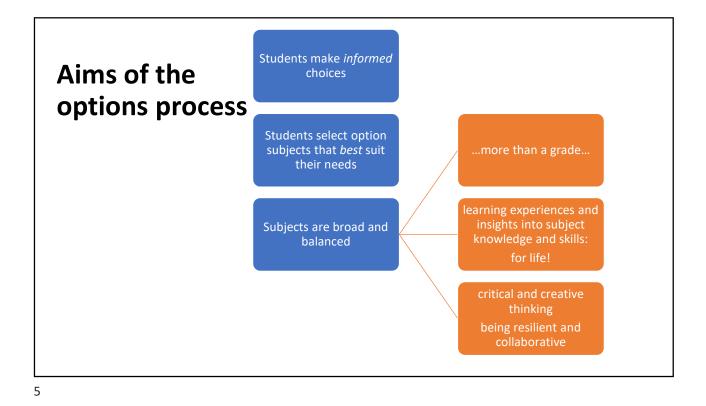

| You choose 4 from | 22 Subjects:                | Art                       |                                 |  |  |
|-------------------|-----------------------------|---------------------------|---------------------------------|--|--|
| Business Studies  | Child Development           | Computer Science          | 1 option must be:<br>French     |  |  |
| Construction      | Drama                       | Engineering               | Spanish<br>History<br>Geography |  |  |
| French            | Geography                   | Health and Social<br>Care |                                 |  |  |
| History           | Hospitality and<br>Catering | Information<br>Technology | Select a <b>broad</b>           |  |  |
| Media Studies     | Media Studies Music         |                           | range of subjects.              |  |  |
| Religious Studies | Sports Science              | Sports Studies            |                                 |  |  |
| Sociology         | Spanish                     | Triple Science            |                                 |  |  |

| You choose 4 from | hoose 4 from 22 Subjects: Art |                           |                                      |
|-------------------|-------------------------------|---------------------------|--------------------------------------|
| Business Studies  | Child Development             | Computer Science          |                                      |
| Construction      | Drama                         | Engineering               |                                      |
| French            | Geography                     | Health and Social<br>Care | Invitation Only:<br>Computer Science |
| History           | Hospitality and<br>Catering   | Information<br>Technology | Sociology<br>Triple Science          |
| Media Studies     | Music                         | Photography               |                                      |
| Religious Studies | Sports Science                | Sports Studies            |                                      |
| Sociology         | Spanish                       | Triple Science            |                                      |

| You choose 4 from | choose 4 from 22 Subjects: Art |                           |                                             |
|-------------------|--------------------------------|---------------------------|---------------------------------------------|
| Business Studies  | Child Development              | Computer Science          |                                             |
| Construction      | Drama                          | Engineering               | Maximum 2                                   |
| French            | Geography                      | Health and Social<br>Care | Design Subjects                             |
| History           | Hospitality and<br>Catering    | Information<br>Technology |                                             |
| Media Studies     | Music                          | Photography               |                                             |
| Religious Studies | Sports Science                 | Sports Studies            | Limit on who<br>does both sports<br>courses |
| Sociology         | Spanish                        | Triple Science            |                                             |