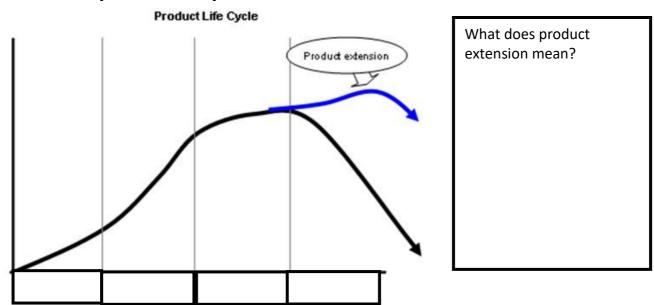

# Week 7 – Product Lifecycle

Due: Week 7, lesson 3, date: \_\_\_\_\_

Success criteria:

- TU the different stages of the product lifecycle
- Peer Assessment

Task: Label the graph below to add the different stages of the product lifecycle and add an explanation of product extension.